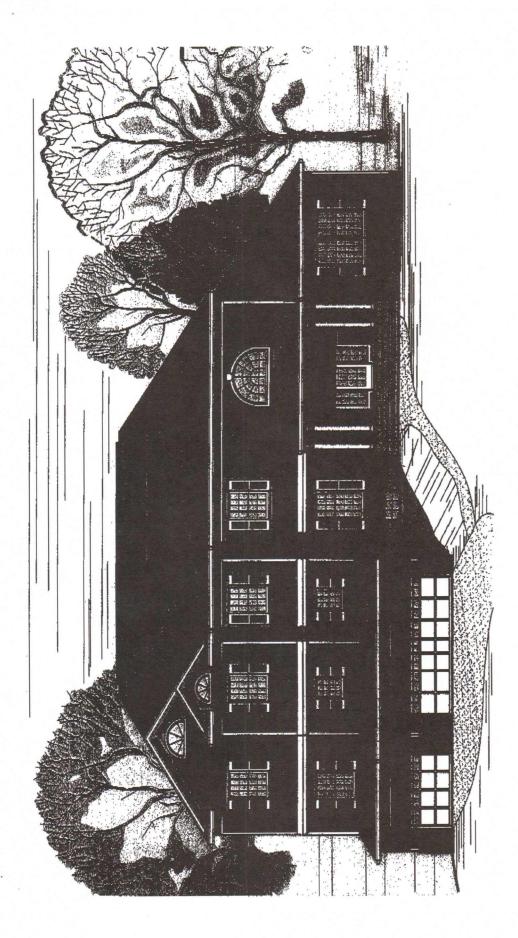

## **17 STARVIEW DRIVE, HILLSBOROUGH TOWNSHIP**

## Sourland Mountain Custom Built Home offering views, views, views!!!

4200 square foot home boasts 5 bedrooms, 4 ½ baths, au-pair/in-law suite, vaulted ceilings, hardwood floors, and exceptional detail throughout

3 Car Garage Crown moldings Public Sewer/Public Water Natural Gas Heating: 2 units, Forced Hot Air Cooling: 2 units, Central Air Conditioning Exterior is stone and real stucco Walk-out Basement with patio Rear Deck 2 additional decks: 1 off Master Suite, 1 off au/pair suite Landscaped with paver walkway and paver walls Front Porch with columns and wrought iron railings