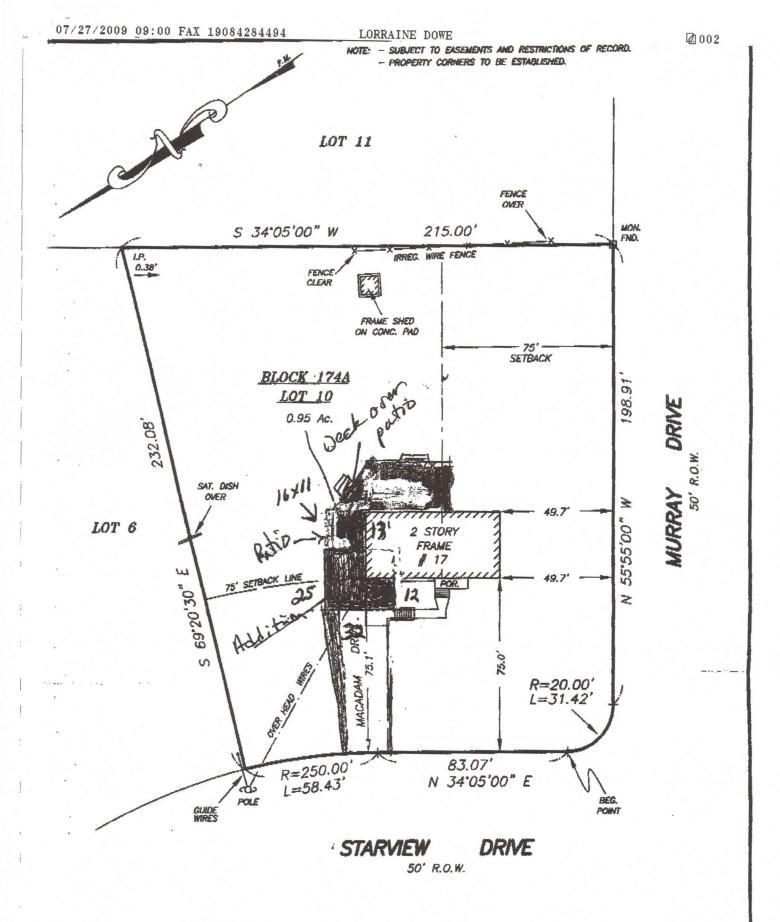

|                            |                     |

http://mls.gsmls.com/mlsreports/common/printblank.jsp

9/15/2009



461:10 8002'92 AON

19082311286





NOV 26, 2008 01:20P

19082311295

bage 5



19082311295

bage 4



## THIS SURVEY IS CERTIFIED TO:

- TODD BEACH AND KEN BROWN
- ARTHUR L. SKAAR, JR., ESQ.
- SUBURBAN LAWYERS SERVICE, INC. 2008013397CLT
- LAWYERS TITLE INSURANCE CORPORATION