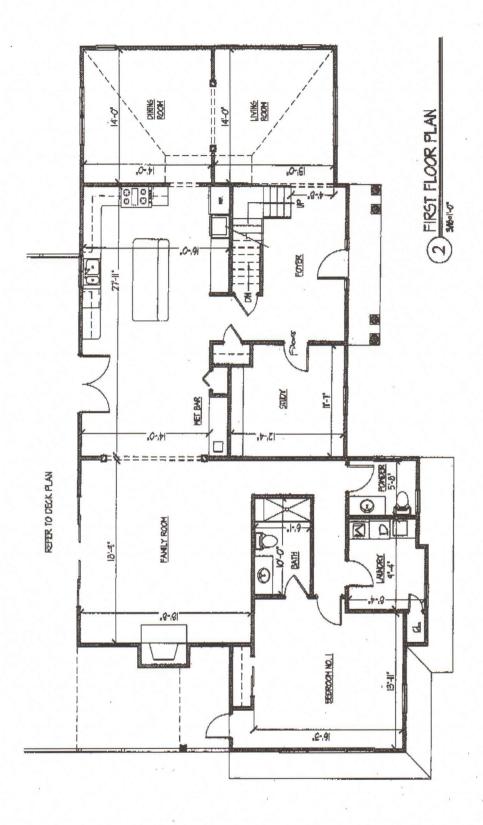

First floor: 9' ceilings, red oak hardwood floors 2 Story Entry , wrought iron railings, hardwood floors Living Room with vaulted ceiling, recessed lighting, hardwood floors Dining Room, open to Living Room with rounded archway, recessed lighting, hardwood floors Gourmet Kitchen with center island, granite counter tops, maple cabinets, tumbled marble backsplash and floor, recessed lighting, stainless double sink, stainless dishwasher, 5 burner gas stove top, stainless vent hood, electric wall oven/microwave, garbage disposal. Breakfast area with wet bar, sliders to rear Family Room, open to kitchen, gas fireplace, recessed lighting, sliders to rear Powder Room, tumbled marble flooring Laundry Room, tile, washer/dryer hookups First floor In-law/au pair Suite: Views, views, views!!! Full bath with vanity and shower, recessed lighting, double closet, sliders to private deck