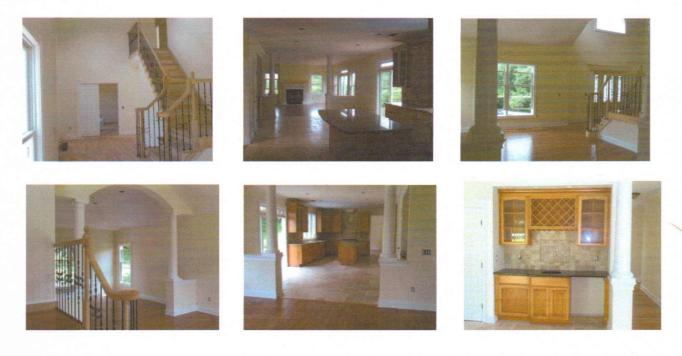

First floor: 9' ceilings, red oak hardwood floors 2 Story Entry , wrought iron railings, hardwood floors Living Room with vaulted ceiling, recessed lighting, hardwood floors Dining Room, open to Living Room with rounded archway, recessed lighting, hardwood floors Gourmet Kitchen with center island, granite counter tops, maple cabinets, tumbled marble backsplash and floor, recessed lighting, stainless double sink, stainless dishwasher, 5 burner gas stove top, stainless vent hood, electric wall oven/microwave, garbage disposal. Breakfast area with wet bar, sliders to rear Family Room, open to kitchen, gas fireplace, recessed lighting, sliders to rear Powder Room, tumbled marble flooring Laundry Room, tile, washer/dryer hookups First floor In-law/au pair Suite: Views, views, views!!! Full bath with vanity and shower, recessed lighting, double closet, sliders to private deck

Second Floor : 9' ceilings, hardwood floors2<sup>nd</sup> floor Hallway overlooks foyer below
Master Bedroom Suite includes walk in closet, wet bar, sliders to private deck, views!!
Master Bath with corner whirlpool tub, double cherry vanity, oversized custom shower with seat and 2 jets, tumbled marble.
3 additional Bedrooms with double closets, 2 bedrooms being Jack & Jill bedrooms with adjoining full bath with double vanity. Additional full bath.