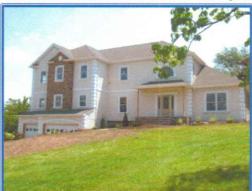

## **17 STARVIEW DRIVE, HILLSBOROUGH TOWNSHIP**

## Sourland Mountain Custom Built Home offering views, views, views!!!

4200 square foot home boasts 5 bedrooms, 4 ½ baths, au-pair/in-law suite, vaulted ceilings, hardwood floors, and exceptional detail throughout

3 Car Garage Crown moldings Public Sewer/Public Water Natural Gas Heating: 2 units, Forced Hot Air Cooling: 2 units, Central Air Conditioning Exterior is stone and real stucco Walk-out Basement with patio Rear Deck 2 additional decks: 1 off Master Suite, 1 off au/pair suite Landscaped with paver walkway and paver walls Front Porch with columns and wrought iron railings