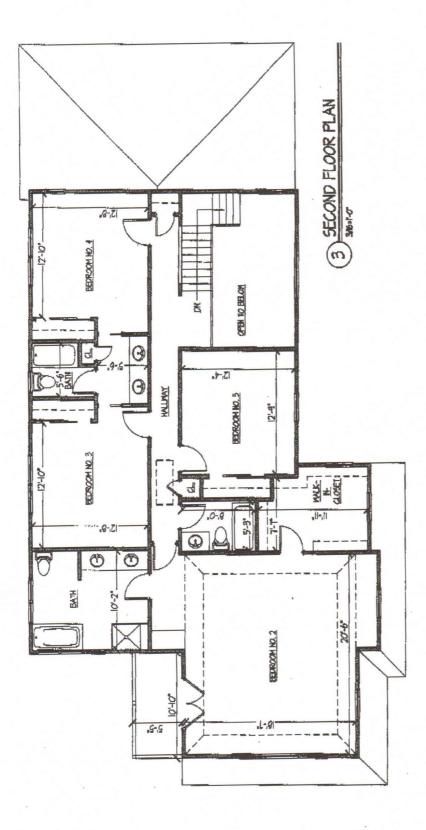

Second Floor : 9' ceilings, hardwood floors2<sup>nd</sup> floor Hallway overlooks foyer below
Master Bedroom Suite includes walk in closet, wet bar, sliders to private deck, views!!
Master Bath with corner whirlpool tub, double cherry vanity, oversized custom shower with seat and 2 jets, tumbled marble.
3 additional Bedrooms with double closets, 2 bedrooms being Jack & Jill bedrooms with adjoining full bath with double vanity. Additional full bath.